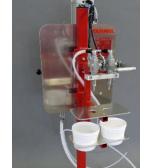

## **Metering and Mixing**

With the optional mixing head with hose and casting head you pour the material directly to your mould. Clean and easy without filling any buckets.

Dispenser 25

Outlets for resin and catalyst