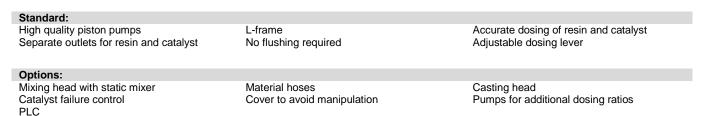

## Technical Data (Subject to technical modifications!)

| Dispenser                       | 25/17          |
|---------------------------------|----------------|
| Power                           | Compressed Air |
|                                 |                |
| Max. Air Pressure               | 6 bar          |
| Air Consumption                 | 170 l/min      |
| Capacity per Double Stroke      | 29.4/12.0 cc   |
| Max. Output (dep. on viscosity) | ~ 1.0 kg/min   |
| Catalyst Dosing Ratio           | 15.2-39.9 %    |