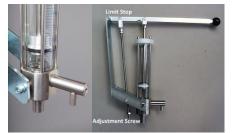

, we recommend using a separate dosing feeder for each type of material in order to avoid time consuming cleansing.

Wolfangel Wall Dosing Units are prepared for wall installation - they are easily fixed to the wall with two screws only.

#### **Technical Data**

(Subject to technical modifications)

| WDG                | 25     | 100    | 250    | 500    | 1000      |
|--------------------|--------|--------|--------|--------|-----------|
| Capacity           | 25 ml  | 100 ml | 250 ml | 500 ml | 1000 ml   |
| Handling           | manual |        |        |        | Pneumatic |
| Item no.           |        |        |        |        |           |
| With limit stop    | 80301  | 80306  | 80310  | 80312  | 80319     |
| Without limit stop | 80300  | 80305  | 80308  | 80311  | 80316     |



Outlet

WDG with limit stop

# www.wolfangel.com

WOLFANGEL GMBH • ROENTGENSTRASSE 31 • 71254 DITZINGEN / GERMANY • PHONE +49 7152 999200 • FAX +49 7152 58195 • EMAIL INFO@WOLFANGEL.COM